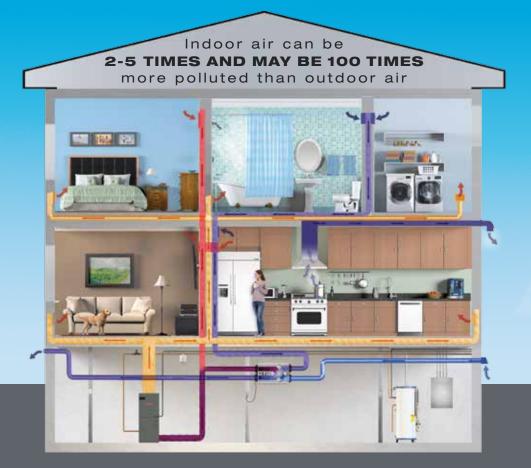

## REDUCE INDOOR AIR CONTAMINANTS

## WITH AN ENERGY-EFFICIENT RENEWAIRE ERV

**HUMIDITY** Exhaled breath, water sources

CARBON DIOXIDE Exhaled breath

**FORMALDEHYDE, VOCS, TOXIC GASES** Furniture and treatments, mattresses, carpets, adhesives, cleaners, paints **ODORS** Bathrooms, kitchens, occupants, pets

**BIOEFFLUENTS** Human metabolic process

MOLD Stagnant water, drains, condensate pans, damp areas **RADON** Uranium decaying in soil

**DUST MITES** Carpets, fabrics, foam cushions

**PHTHALATES** Adhesives, vinyl, plastic pipes, building materials